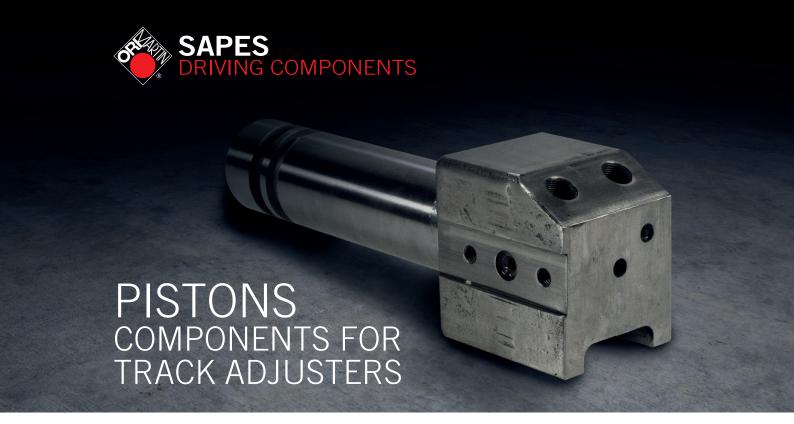

## **FUNCTION AND CRITICALITY**

These components are being used for the adjustment of track link chains.

They are very critical items since their breaking may cause the locking of the vehicle they are mounted on and they also represent an important safety for the vehicle itself.