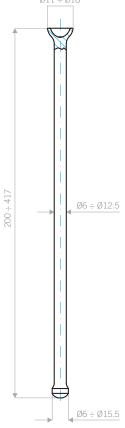

### **COMMENTS**

The technology developed by Sapes is the cold extrusion of a sole steel bar, whereas all the other European manufacturers are still using the system of joining the end parts by means of welding. The process used by Sapes offers lower production costs and moreover avoids the criticality regarding the integrity of the joined component.