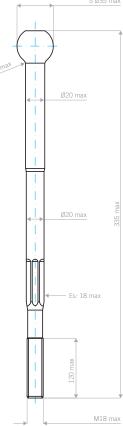

#### **COMMENTS**

Sapes is able to produce tie rods with groove and thread. A highly sensitive control device -integrated in the production line- guarantees the product conformity to the customer requirements.